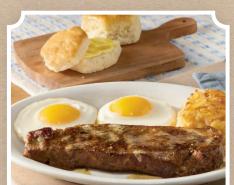

### (NEW) NEW YORK STRIP STEAK N' EGGS

10 oz New York Strip Steak\* with savory garlic butter sauce served with two cooked to order eggs\* (620 cal) -PLUS- choice of Breakfast Side, Served with Buttermilk Biscuits (160 cal each).

### New York Strip Steak n' Eggs