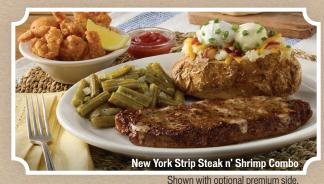

### (NEW) NEW YORK STRIP STEAK N' SHRIMP COMBO

10 oz New York Strip Steak\* with savory garlic butter sauce and Country Fried Shrimp (870 cal). Served with two Country Sides.

### NEW YORK STRIP STEAK 10 oz New York Strip Steak\* with savory garlic butter sauce (470 cal). Served with choice of two

Country Sides.

COUNTRY FRIED SHRIMP

Buttermilk breaded fried shrimp served with hushpuppies (900 cal) and two Country Sides.