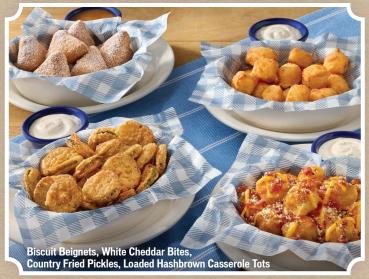

# **BARREL BITES**

A LITTLE SOMETHING FOR YOURSELF OR THE WHOLE TABLE TO SHARE.

### **BISCUIT BEIGNETS**

Buttermilk Biscuit dough, deep-fried then tossed in cinnamon sugar (490 cal). Served with Butter Pecan Sauce for dipping (210 cal).

### WHITE CHEDDAR CHEESE BITES

Lightly breaded white cheddar bites deep-fried to a golden brown (570 cal). Served with Buttermilk Ranch for dipping (190 cal).

### **COUNTRY FRIED PICKLES**

\*\*\*\*\*\*\*\*\*\*\*\*\*\*\*\*

Breaded, golden-fried dill pickles (880 cal). Served with Buttermilk Ranch for dipping (190 cal).

### LOADED HASHBROWN CASSEROLE TOTS

Hashbrown Casserole fried into bite-sized tater tots loaded with bacon crumbles and melted cheese (610 cal). Served with Buttermilk Ranch for dipping (190 cal).