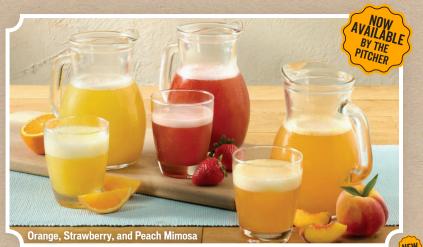

# **MIMOSAS N' MORE**

### **Strawberry Mimosa**

Refreshing strawberry and sparkling wine (220/990 cal)

**Peach Mimosa** Made with peach puree and sparkling wine (230/800 cal)

**Orange Mimosa** A classic with sweet citrus and sparkling wine (140/550 cal)