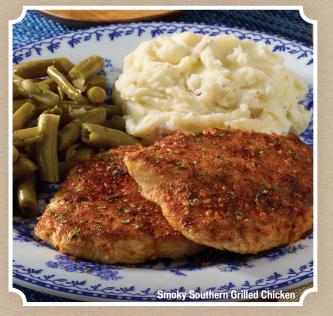

### **SMOKY SOUTHERN GRILLED CHICKEN**

Two grilled chicken breasts seasoned with our smoky southern seasoning (280 cal) with two Country Sides.