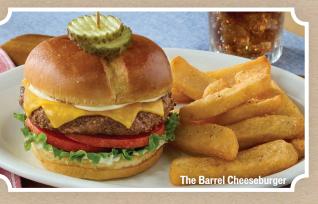

### **THE BARREL CHEESEBURGER\*\***

Grilled-to-order patty topped with Colby cheese, mayonnaise, lettuce and tomato on a bun (990 cal). Add Bacon (140 cal) for an upcharge.

NEW

2000 CALORIES A DAY IS USED FOR GENERAL NUTRITION ADVICE, BUT CALORIE NEEDS VARY \*\*WE COOK OUR HAMBURGERS AND HAMBURGER STEAKS MEDIUM, MEDIUM WELL AND WELL DONE.