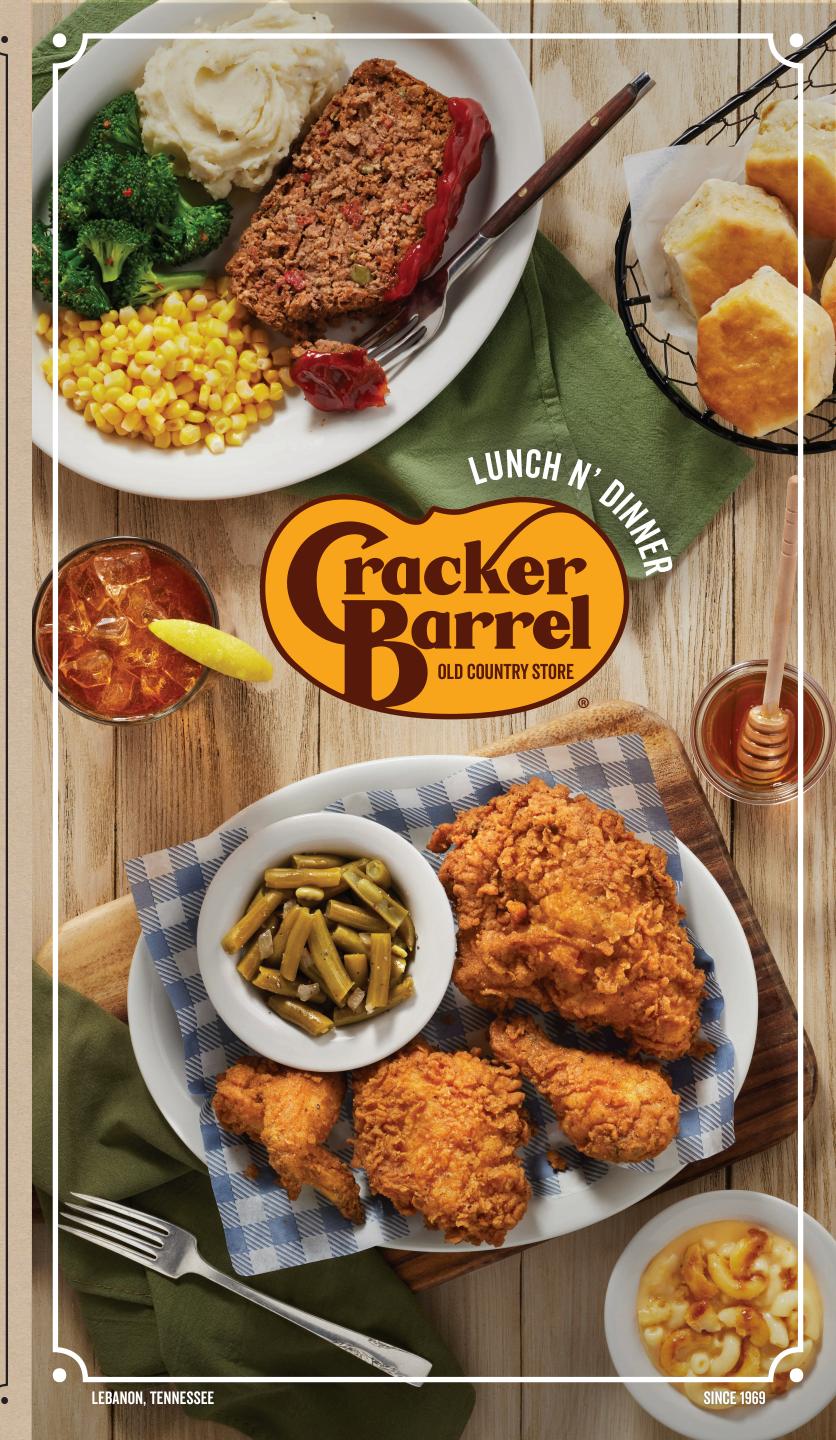

### MEATLOAF

Our special recipe with tomatoes, onions and green peppers (520 cal). Three Country Sides **Two Country Sides** 

### SOUTHERN FRIED CHICKEN

Four pieces of hand-breaded bone-in chicken fried 'til crispy and served with honey for drizzling (1640 cal) with two Country Sides.