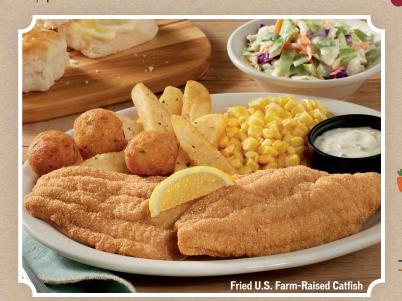

### **U.S. Farm-Raised Catfish**

One spicy grilled or cornmeal crusted fried fillet, with tartar sauce (130/400 cal) and two Country Sides.

### **U.S. FARM-RAISED CATFISH**

Choice of either: Two spicy grilled fillets (260 cal). Two cornmeal crusted and fried fillets with tartar sauce plus hushpuppies (810 cal). Three Country Sides **Two Country Sides** 

### **U.S. FARM-RAISED CATFISH**

One spicy grilled or cornmeal crusted fried fillet, with tartar sauce (130/400 cal) with two Country Sides.