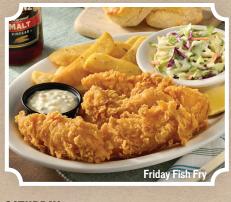

# **DAILY SPECIALS**

SERVED WITH HAND-ROLLED BUTTERMILK BISCUITS (160 cal each) OR CORN MUFFINS (210 cal each) AND REAL BUTTER.

FRIDAY

We serve your choice of:

two Country Sides.

Country Sides.

Fish Fry Whitefish Fillets hand-dipped in

our special batter and fried (730 cal) with

**Country Coastal Sampler** Two fried

Whitefish Fillets, with crispy Buttermilk

Country Fried Shrimp (800 cal) and two