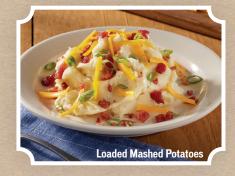

### PREMIUM SIDES Substitute your Country Side choice for an upcharge.

Loaded Mashed Potatoes (320 cal) with bacon crumbles, cheese and green onions

Loaded Baked Sweet Potato (530 cal) topped with brown sugar, cinnamon butter, giant toasted marshmallow, butter pecan sauce and candied pecans